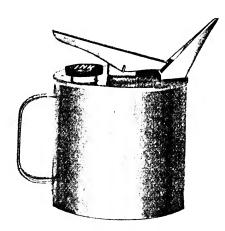

ing, to produce a real fountain pen ink that will sell at a popular price. 15c, plus postage, will bring you a bottle of this excellent fountain pen ink. Try a bottle today with your new fountain pen.

BLUE

UNTAIN PER

The Zaner-Bloser Fountain Pens will use any good fluid ink. Do not, however, use any substitute for ink. Buy ink only of known value and proven reliability. We strongly recommend Zaner-Bloser Blue Fountain Pen Ink for use in our own or any pen. It is of uniform quality; does not thicken, precipitate, or dry up. It is lasting in its record qualities.

Use ink from a covered bottle, avoiding dusty, muddy and gummy ink, which clogs the feed and necessitates frequent washing. More pens refuse to work because of dirty ink than from any other cause.

#### You Have Always Wanted



#### The Handy Inkwell Filler

Place the spout in the inkwell, press the lever with your thumb till the well is almost full. Then release lever, and wait till spout drains before removing it from well.

There is no squirting or slopping over on desk or floor. No inky hands.

The Handy Inkwell Filler is made of spun copper. It will never wear out or leak.

Capacity—1 Quart \$2.75 each, net

#### ZANERIAN GLOSS INK

This specially prepared gloss ink is extremely nice and very suitable for card writing or ornamental writing where the writer desires a light brown hairline with a gloss black shade. Comes packed in a 2 ounce bottle at 40c; 1 pint, \$1.75; 1 quart, \$2.50, postpaid.

## INK TABLETS

cal and free flowing ink for schools or for general use.

This package contains

#### ZANERIAN I